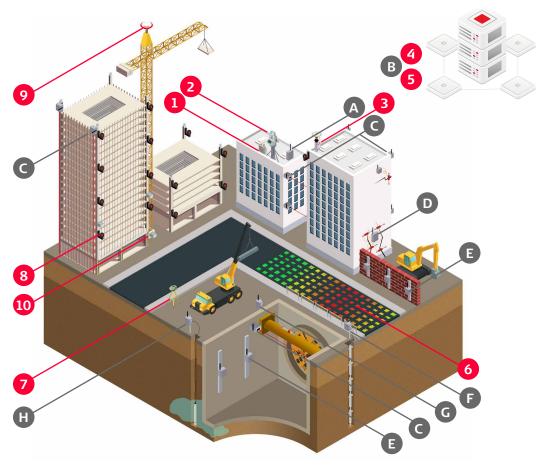

## Leica Geosystems products

- Leica M-Com communication & power solution
- Leica Nova TM60 Total Station I or MS60 MultiStation for 3D measurement, images and scanning
- Leica AS10 / GM30 GNSS with co-located 360° reference prism
- 4. Leica GeoMoS Monitor data acquisition & computation software
- 5. Leica GeoMoS Now! data analysis & visualisation software 6. Leica MS60 observations of vertical settlement by scanning
- 7. Leica LS15 precise digital level used as part of manual campaign monitoring barcode targets on the buildings for precise detection of settlement
- 8. Leica GMP104 monitoring prisms used for precise 3D structural monitoring of buildings. Compression, alignment, rotation & tilt displacements
- Leica GMX910 smart antenna tracking crane position
- 10. Leica NIVEL 220 ultra-precision inclinometer to measure crane foundation tilt

## 3rd party products

- Wireless smart data hub for geotechnical sensors
- Geotechnical sensor data import into Leica GeoMoS via AnyData
- convergence/compression
- D. Wireless interface sensor with locally connected crack gauges
- Wireless interface sensor with locally connected In
- G. Wireless interface sensor with locally connected
- H. Wireless interface sensor with locally connected water level gauge